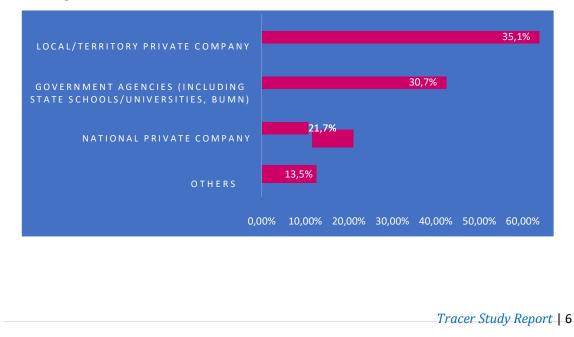

#### H. Type of School/Company/Institution Where Alumni Work

Most of the alumni BCOMM work in local/territory private company with 35.1% respondets. Based on the survey results, 30.7% of respondents work in government agencies including BUMN, state schools and univesities. Based on the survey results, 21.6% respondents work in national private company including state schools and universities.