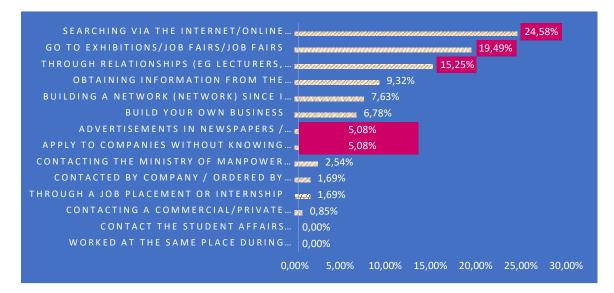

#### E. How Graduates Get Jobs

Methods used by graduates to get a job very diverse. Based on the survey results, the majority of graduates get job information through mass media/internet as much as 24.58% and job fair about 19.49%.