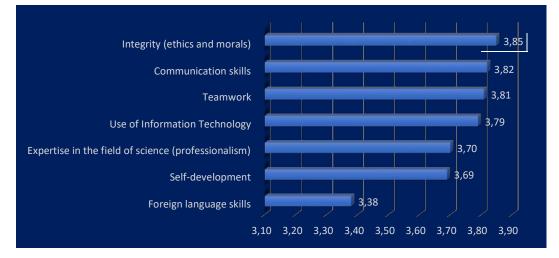

Based on the survey results (n:11), BCOMM graduates have a sequence of competencies that excelence in the following aspects: