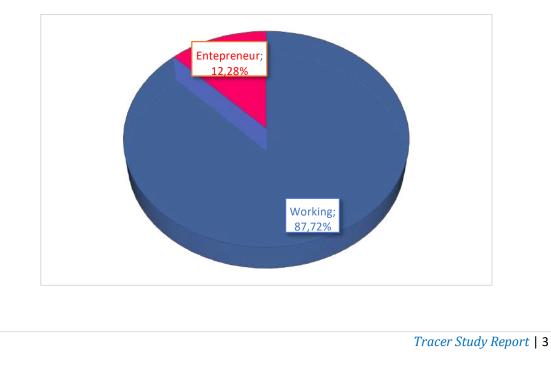

#### B. Percentage of Graduates Working or Entrepreneur

Most of the graduates of the BCOMM study program are working. Based on the survey results, 87.72% of graduates from study programs continue to work and the remaining 12.28% are entrepreneurs.