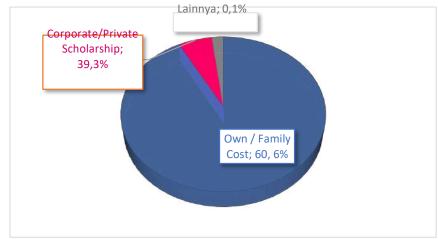

#### **A. Sources of Tuition Funding**

The source of tuition financing is mostly from their own costs (60.6%), while others come from scholarships (39.3%), with the percentage distribution as shown in the diagram: