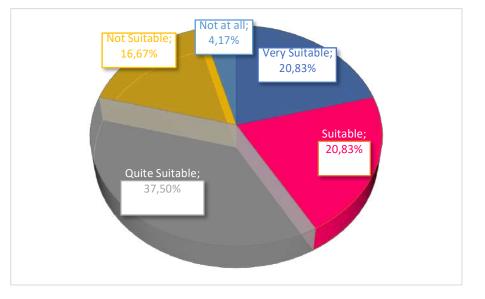

#### I. Graduate User Satisfaction

The result of user satisfaction survey was described and converted into categories according to the following table.

| Score Interval            | Score               | Category      |
|---------------------------|---------------------|---------------|
| $X \ge Mi + 1.Sbi$        | X ≥ 3.00            | Very Suitable |
| $Mi + 1.Sbi > X \ge Mi$   | $3.00 > X \ge 2.50$ | Suitable Fair |
| $Mi > X \ge Mi - 1$ . Sbi | $2.50 > X \ge 2.00$ | Less Suitable |
| X < Mi – 1. Sbi           | X < 2.00            |               |