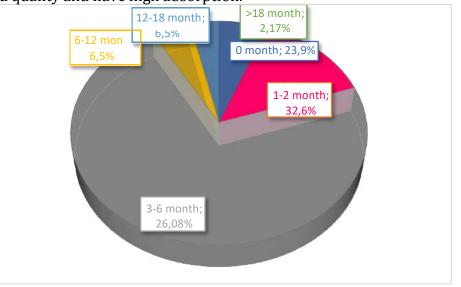

#### D.Waiting Time for Graduates to Get Jobs

The average waiting time for graduates to get their first job after graduation is about 2 months. Based on the survey results, 56.5% of respondents got permanent work for less than three months and 26.08% of respondents got permanent work within 3 to 6 months. These results indicate that alumni of BCOMM have good quality and have high absorption.