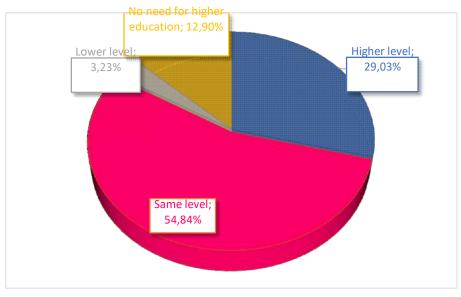

#### G. Compatibility of Education Level with Graduates' Jobs

The level of education taken by graduates is mostly in accordance with their work (54.84%), but some are higher (29.03%) or lower (3.23%), as shown in the diagram: