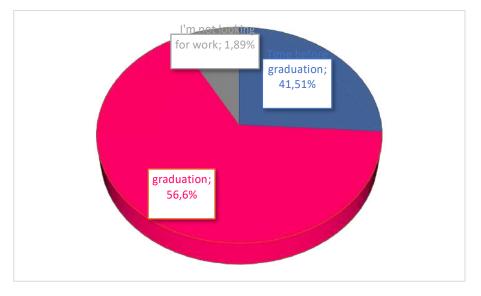

#### B. Percentage of Graduates Working or Entrepreneur

Most of the graduates of the BCOMM study program are working. Based on the survey results, 87.72% of graduates from study programs continue to work and the remaining 12.28% are entrepreneurs.